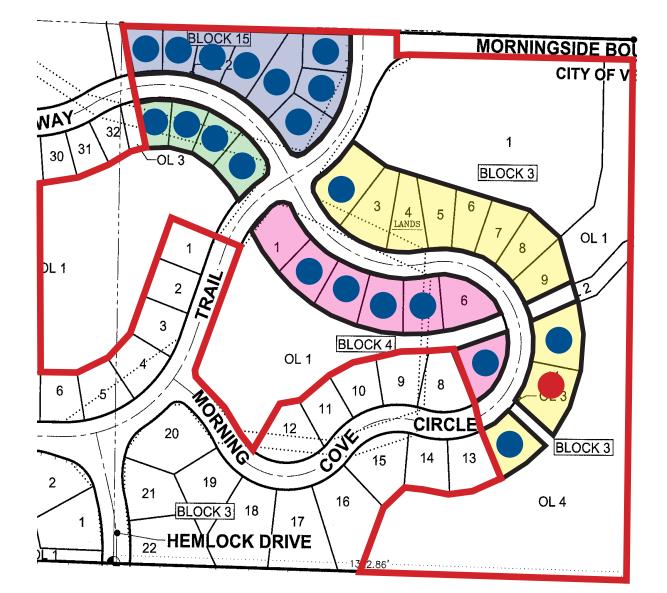

Phase 1 - Lot Pricing

| Block | Lot | Square Feet | Price          | Exposure | Features                    |
|-------|-----|-------------|----------------|----------|-----------------------------|
| 3     | 2   | 20,040      | Under Contract | Standard | Central Location/Open Space |
| 3     | 3   | 17,007      | \$189,900      | Lookout  | Central Location/Open Space |
| 3     | 4   | 14,661      | \$189,900      | Lookout  | Central Location/Open Space |
| 3     | 5   | 13,270      | \$198,900      | Lookout  | Central Location/Open Space |
| 3     | 6   | 11,289      | \$196,900      | Walkout  | Central Location/Open Space |
| 3     | 7   | 11,923      | \$196,900      | Walkout  | Central Location/Open Space |
| 3     | 8   | 13,048      | \$198,900      | Walkout  | Central Location/Open Space |
| 3     | 9   | 12,940      | \$198,900      | Walkout  | Trail/Pond/Open Space       |
| 3     | 10  | 17,243      | Under Contract | Walkout  | Trail/Pond/Open Space       |
| 3     | 11  | 17,896      | Sold           | Walkout  | Trail/Pond/Open Space       |
| 3     | 12  | 14,892      | Under Contract | Walkout  | Trail/Pond/Open Space       |
| 4     | 1   | 15,355      | \$225,000      | Standard | Trail/Open Space            |
| 4     | 2   | 13,042      | Under Contract | Lookout  | Pond/Open Space             |
| 4     | 3   | 13,586      | Under Contract | Lookout  | Pond/Open Space             |
| 4     | 4   | 14,109      | Under Contract | Lookout  | Pond/Open Space             |
| 4     | 5   | 13,662      | Under Contract | Lookout  | Trail/Open Space            |
| 4     | 6   | 14,257      | \$204,900      | Standard | Trail/Open Space            |
| 4     | 7   | 14,984      | Under Contract | Lookout  | Trail/Open Space            |
| 5     | 33  | 9,154       | Under Contract | Lookout  | Trail/Pond                  |
| 5     | 34  | 9,516       | Under Contract | Lookout  | Trail/Pond                  |
| 5     | 35  | 9,516       | Under Contract | Standard | Trail/Pond                  |
| 5     | 36  | 12,685      | Under Contract | Standard | Trail/Pond                  |
| 15    | 12  | 10,679      | Under Contract | Standard | Pond/Open Space             |
| 15    | 13  | 9,830       | Under Contract | Standard | Pond/Open Space             |
| 15    | 14  | 11,716      | Under Contract | Standard | Pond/Open Space             |
| 15    | 15  | 16,356      | Under Contract | Standard | Pond/Open Space             |
| 15    | 16  | 16,663      | Under Contract | Standard | Pond/Open Space             |
| 15    | 17  | 13,810      | Under Contract | Standard | Central Location            |
| 15    | 18  | 11,360      | Under Contract | Standard | Central Location            |
| 15    | 19  | 11,616      | Under Contract | Standard | Central Location            |