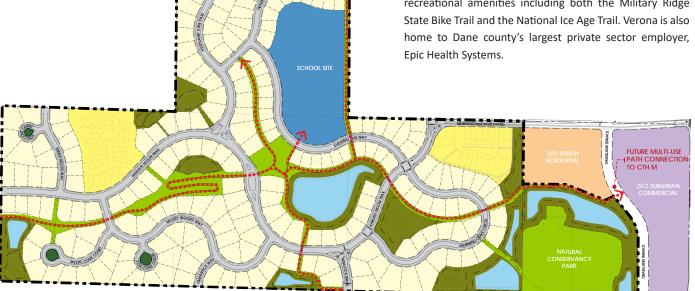

## Verona, Wisconsin

The City of Verona offers its residents hometown charm with the benefits of a growing community located close to Madison. Residents of Verona enjoy excellent schools and recreational amenities including both the Military Ridge Epic Health Systems.