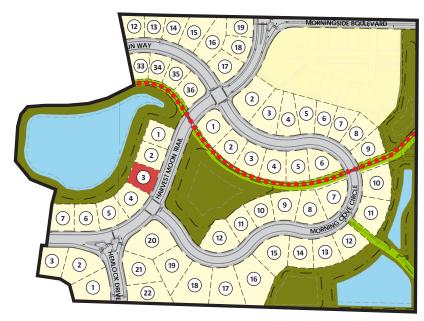

| Lot Number:      | Block 5, Lot 3                 |
|------------------|--------------------------------|
| Lot Price:       | \$224,135                      |
| Lot Size:        | 12,692 square feet             |
| Exposure:        | Lookout                        |
| Address:         | TBD                            |
| Municipality:    | City of Verona                 |
| School District: | Verona Area School<br>District |



**Phase 1 Lots** 

## Verona, Wisconsin

The City of Verona offers its residents hometown charm with the benefits of a growing community located close to Madison. Residents of Verona enjoy excellent schools and recreational amenities including both the Military Ridge Epic Health Systems.





MADISON REGIONAL OFFICE
161 HORIZON DRIVE, SUITE 101
VERONA, WISCONISIN 53593
P. 608-848-5060

WHISPERING COVES

VERONA, WI

LOT 3, BLOCK 5

PROJECT NUMBER: 17-7777

DRAWN BY: JK

DATE: JULY 27, 2023