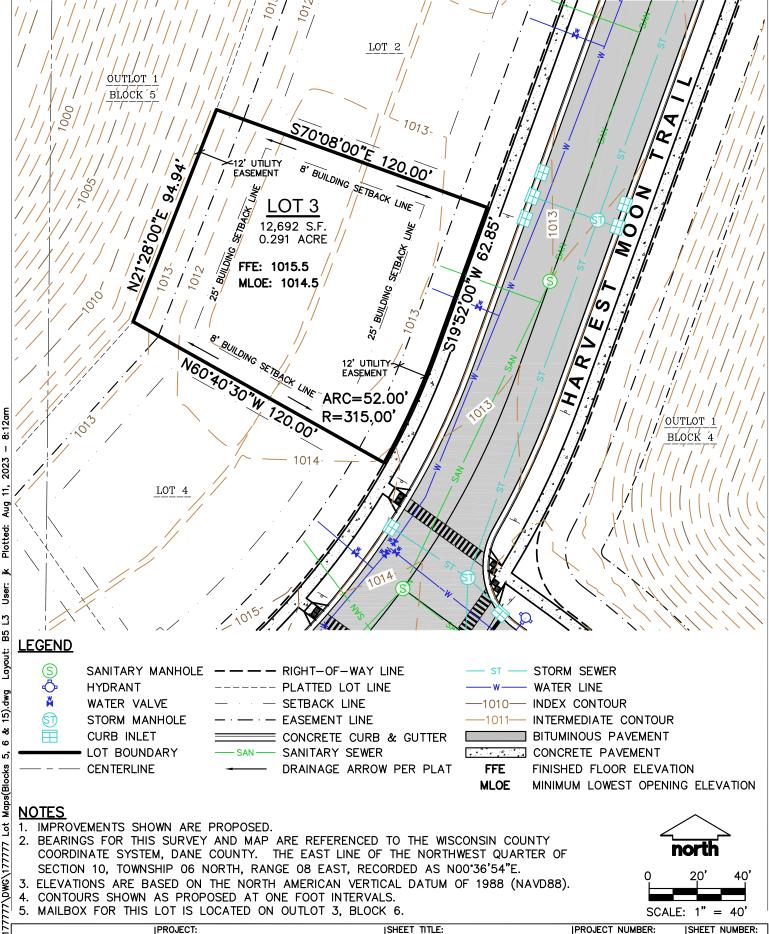

| Lot Number:      | Block 5, Lot 3                 |
|------------------|--------------------------------|
| Lot Price:       | \$224,135                      |
| Lot Size:        | 12,692 square feet             |
| Exposure:        | Lookout                        |
| Address:         | TBD                            |
| Municipality:    | City of Verona                 |
| School District: | Verona Area School<br>District |

MADISON REGIONAL OFFICE
161 HORIZON DRIVE, SUITE 101
VERONA, WISCONISIN 53593
P. 608-848-5060

WHISPERING COVES

VERONA, WI

LOT 3, BLOCK 5

PROJECT NUMBER: 17-7777

DRAWN BY: JK

DATE: JULY 27, 2023