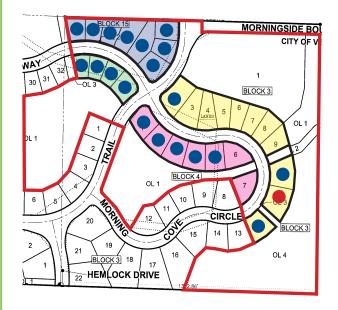

## **PHASE 1 LOT PRICES**

whisperingcoves.com

| Block | Lot | Square Feet | Price          | Exposure | Features                    |
|-------|-----|-------------|----------------|----------|-----------------------------|
| 3     | 2   | 20,040      | Under Contract | Standard | Central Location/Open Space |
| 3     | 3   | 17,007      | \$189,900      | Lookout  | Central Location/Open Space |
| 3     | 4   | 14,661      | \$189,900      | Lookout  | Central Location/Open Space |
| 3     | 5   | 13,270      | \$198,900      | Lookout  | Central Location/Open Space |
| 3     | 6   | 11,289      | \$196,900      | Walkout  | Central Location/Open Space |
| 3     | 7   | 11,923      | \$196,900      | Walkout  | Central Location/Open Space |
| 3     | 8   | 13,048      | \$198,900      | Walkout  | Central Location/Open Space |
| 3     | 9   | 12,940      | \$198,900      | Walkout  | Trail/Pond/Open Space       |
| 3     | 10  | 17,243      | Under Contract | Walkout  | Trail/Pond/Open Space       |
| 3     | 11  | 17,896      | Sold           | Walkout  | Trail/Pond/Open Space       |
| 3     | 12  | 14,892      | Under Contract | Walkout  | Trail/Pond/Open Space       |
| 4     | 1   | 15,355      | Under Contract | Standard | Trail/Open Space            |
| 4     | 2   | 13,042      | Under Contract | Lookout  | Pond/Open Space             |
| 4     | 3   | 13,586      | Under Contract | Lookout  | Pond/Open Space             |
| 4     | 4   | 14,109      | Under Contract | Lookout  | Pond/Open Space             |
| 4     | 5   | 13,662      | Under Contract | Lookout  | Trail/Open Space            |
| 4     | 6   | 14,257      | \$204,900      | Standard | Trail/Open Space            |
| 4     | 7   | 14,984      | \$202,900      | Lookout  | Trail/Open Space            |
| 5     | 33  | 9,154       | Under Contract | Lookout  | Trail/Pond                  |
| 5     | 34  | 9,516       | Under Contract | Lookout  | Trail/Pond                  |
| 5     | 35  | 9,516       | Under Contract | Standard | Trail/Pond                  |
| 5     | 36  | 12,685      | Under Contract | Standard | Trail/Pond                  |
| 15    | 12  | 10,679      | Under Contract | Standard | Pond/Open Space             |
| 15    | 13  | 9,830       | Under Contract | Standard | Pond/Open Space             |
| 15    | 14  | 11,716      | Under Contract | Standard | Pond/Open Space             |
| 15    | 15  | 16,356      | Under Contract | Standard | Pond/Open Space             |
| 15    | 16  | 16,663      | Under Contract | Standard | Pond/Open Space             |
| 15    | 17  | 13,810      | Under Contract | Standard | Central Location            |
| 15    | 18  | 11,360      | Under Contract | Standard | Central Location            |
| 15    | 19  | 11,616      | Under Contract | Standard | Central Location            |