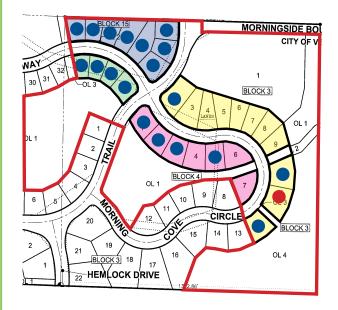

## **PHASE 1 LOT PRICES**

whisperingcoves.com

| Block | Lot | Square Feet | Price          | Exposure | Features                    |
|-------|-----|-------------|----------------|----------|-----------------------------|
| 3     | 2   | 20,040      | Under Contract | Standard | Central Location/Open Space |
| 3     | 3   | 17,007      | \$189,900      | Lookout  | Central Location/Open Space |
| 3     | 4   | 14,661      | \$189,900      | Lookout  | Central Location/Open Space |
| 3     | 5   | 13,270      | \$198,900      | Lookout  | Central Location/Open Space |
| 3     | 6   | 11,289      | \$196,900      | Walkout  | Central Location/Open Space |
| 3     | 7   | 11,923      | \$196,900      | Walkout  | Central Location/Open Space |
| 3     | 8   | 13,048      | \$198,900      | Walkout  | Central Location/Open Space |
| 3     | 9   | 12,940      | \$198,900      | Walkout  | Trail/Pond/Open Space       |
| 3     | 10  | 17,243      | Under Contract | Walkout  | Trail/Pond/Open Space       |
| 3     | 11  | 17,896      | Sold           | Walkout  | Trail/Pond/Open Space       |
| 3     | 12  | 14,892      | Under Contract | Walkout  | Trail/Pond/Open Space       |
| 4     | 1   | 15,355      | Under Contract | Standard | Trail/Open Space            |
| 4     | 2   | 13,042      | Under Contract | Lookout  | Pond/Open Space             |
| 4     | 3   | 13,586      | Under Contract | Lookout  | Pond/Open Space             |
| 4     | 4   | 14,109      | \$209,900      | Lookout  | Pond/Open Space             |
| 4     | 5   | 13,662      | Under Contract | Lookout  | Trail/Open Space            |
| 4     | 6   | 14,257      | \$204,900      | Standard | Trail/Open Space            |
| 4     | 7   | 14,984      | \$202,900      | Lookout  | Trail/Open Space            |
| 5     | 33  | 9,154       | Under Contract | Lookout  | Trail/Pond                  |
| 5     | 34  | 9,516       | Under Contract | Lookout  | Trail/Pond                  |
| 5     | 35  | 9,516       | Under Contract | Standard | Trail/Pond                  |
| 5     | 36  | 12,685      | Under Contract | Standard | Trail/Pond                  |
| 15    | 12  | 10,679      | Under Contract | Standard | Pond/Open Space             |
| 15    | 13  | 9,830       | Under Contract | Standard | Pond/Open Space             |
| 15    | 14  | 11,716      | Under Contract | Standard | Pond/Open Space             |
| 15    | 15  | 16,356      | Under Contract | Standard | Pond/Open Space             |
| 15    | 16  | 16,663      | Under Contract | Standard | Pond/Open Space             |
| 15    | 17  | 13,810      | Under Contract | Standard | Central Location            |
| 15    | 18  | 11,360      | Under Contract | Standard | Central Location            |
| 15    | 19  | 11,616      | Under Contract | Standard | Central Location            |